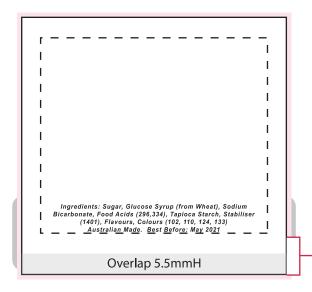

## ART APPROVAL

All colours used in this document are indicative only and they may vary across a variety of printing techniques and confectionery

and text

Wrapper Size: 70mmW x 68mmH

Bleed: 3mm (76mmW x 74mmH)

- - - Safe Print Area: 60mmW x 56mmH

When artwork is printed, there can be movement of up to 3mm
A small white line may appear below the ingredients where the overlap starts

Keep clear of logos

Wrapper 100%